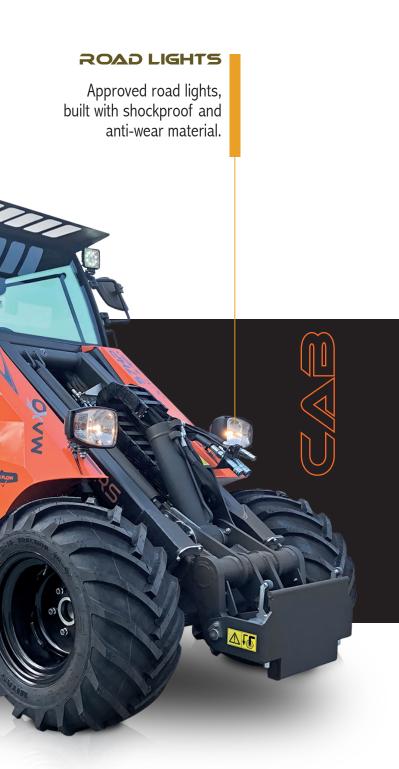

### WORK LIGHTS

High power led work lights.

### HOOD

Thermoformed and soundproofed rear hood, with large air vents.