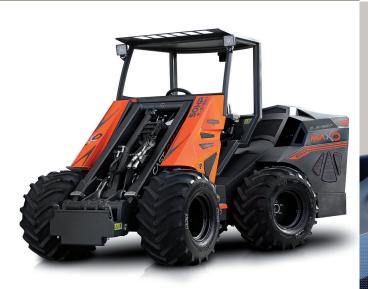

Cast Maxo represents today the flagship model of our production. It is produced in four versions which they differ in engines, power, and speed system. A very powerful and robust machine, suitable for multiple applications, above all in agriculture and construction. All models can be supplied with heated cabin and air conditioning. The 11- function joystick is standard for all Maxo models and is available in ergonomic version as an option.