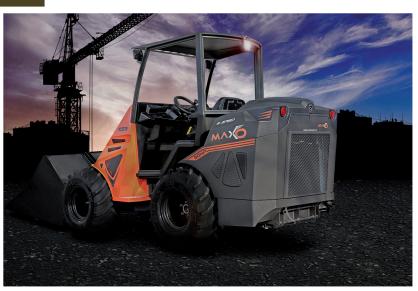

Cast Maxo represents today the flagship model of our production. It is produced in four versions which they differ in engines, power, and speed system. A very powerful and robust machine, suitable for multiple applications, above all in agriculture and construction. All models can be supplied with heated cabin and air conditioning. The 11- function joystick is standard for all Maxo models and is available in ergonomic version as an option.