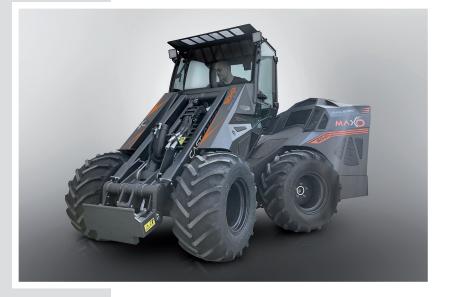

Cast Maxo represents today the flagship model of our production. It is produced in four versions which they differ in engines, power, and speed system. A very powerful and robust machine, suitable for multiple applications, above all in agriculture and construction. All models can be supplied with heated cabin and air conditioning. The 11- function joystick is standard for all Maxo models and is available in ergonomic version as an option.

# Compactness and solidity.

Yanmar 4TNV88 diesel engine Poclain single speed wheel motors Speed 15 km/h Double cylinder selflevelling Ergonomic seat

Yanmar 4TNV88 diesel engine Poclain dual speed wheel motors Speed 15-30 Km/h Double cylinder selflevelling 185 Kg Integrated counterweights

Kohler KDI 1903TCR Stage V diesel engine Poclain single speed wheel motors Speed 18 Km/h Double cylinder selflevelling 185 Kg Integrated counterweights

Kohler KDI 1903TCR Stage V diesel engine Poclain dual speed wheel motors Speed 10-30 Km/h Double cylinder selflevelling 185 Kg Integrated counterweights