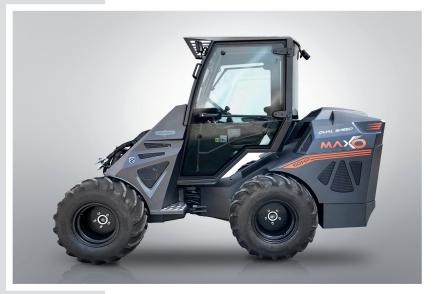

Agriculture Breeding Green maintenance Building Road maintenance

Maxo All Black Edition is available as an option on all models of the Cast Maxo line. The sablè finish painting is anti-scratch and oil resistant.

## A version with an aggressive aesthetic.

Cast Maxo dresses in dark.

The All Black Edition version represents the top range and its anthracite gray color with a matte finish of the sable type, gives a very aggressive look, making it aesthetically very pleasant but especially more resistant to the atmospheric agents, scratches and contact with oils and fuels. A version for the demanding professional who loves to stand out with a very captivating machine with an undisputed personality.