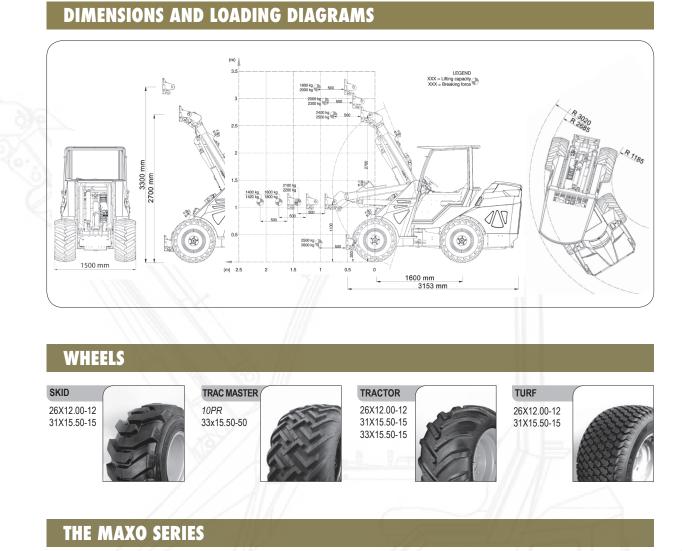

**CAST GROUP SRL** Via A. Meucci,18 I-30035 MIRANO VE ph. +39041 5701827 fx +39041 5726786 info@cast-group.it

HYDRAULIC SYSTEM BOOM HEIGHT /ER 000 RPM 72 l/min 3300 mm 000 RPM 80 l/min 3300 mm 500 RPM 80 l/min 3300 mm 500 RPM 80 l/min 3300 mm