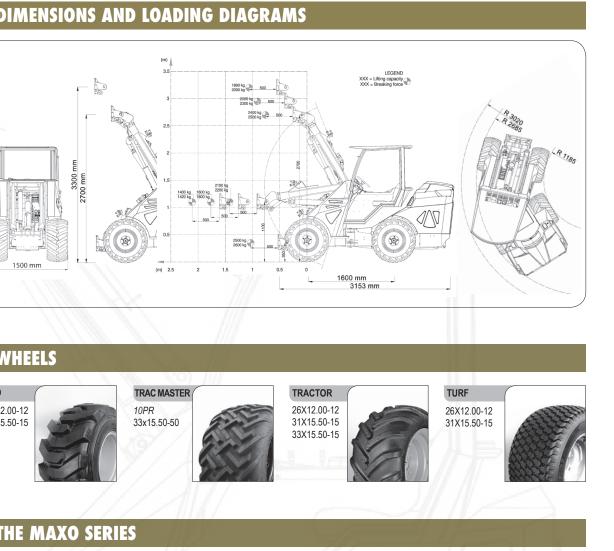

**CAST GROUP SRL** Via A. Meucci,18 I-30035 MIRANO VE ph. +39041 5701827 fx +39041 5726786 info@cast-group.it

HYDRAULIC SYSTEM BOOM HEIGHT /ER 000 RPM 72 l/min 3300 mm 000 RPM 80 l/min 3300 mm 500 RPM 80 l/min 3300 mm 500 RPM 80 l/min 3300 mm