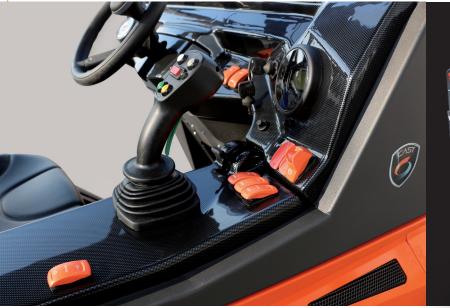

Cast Maxo represents today the flagship model of our production. It is produced in four versions which they differ in engines, power, and speed system. A very powerful and robust machine, suitable for multiple applications, above all in agriculture and construction. All models can be supplied with heated cabin and air conditioning. The 11- function joystick is standard for all Maxo models and is available in ergonomic version as an option.